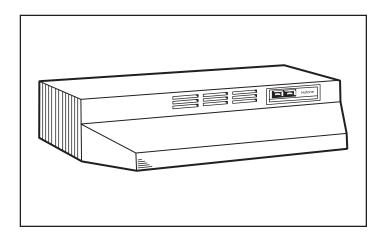

## DESCRIPTION

- Rocker-type fan and light switches.
- Polymeric blade and light lens (accepts up to 75W bulb).
- Non-ducted filter effective non-ducted filtration system removes smoke and odors.
- Mitered sides and hemmed bottom for safety and good looks.
- Contemporary styling in White, Almond, White/White, Black (30" and 36") and Stainless Steel.
- Available in 24", 30", 36", and 42" widths.